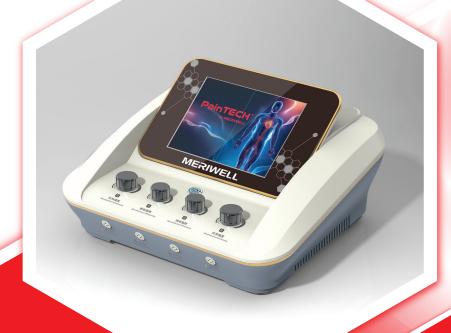

## **PainTECH**

Core Functions 大核心功能

- •脸部拉提
- •眼疗头疗
- •Face Lifting
- •Eye Treatment and Head Treatment
- •瘦身修身
- •调整骨架
- Slimming
- Adjusting the skeleton
- •消炎抗衰
- •根除酸痛
- Anti-inflammatory and anti-aging
- Eradicate soreness

- •迅速消除运动疲劳
- •Fast eliminate fatigue
- •Refreshing

- •强化肩颈腰
- •松解粘连
- Strengthen shoulders, neck and waist and release adhesions

分钟根除酸痛 用科技打败发炎 Eradicate Pain in 60 minutes Defeat Inflammation with technology