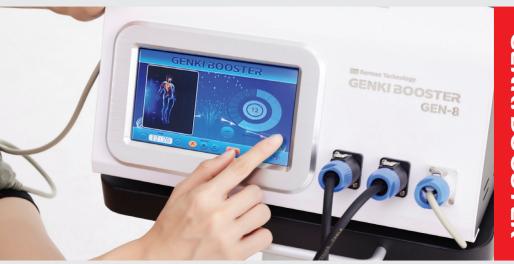

#### **GENKI BOOSTER**

Humans are warm-blooded, and temperature determines birth, aging, sickness and death

Genki Booster adopts German microcrystalline magnetic resonance technology. Through contact with the sole of the foot, a resonant energy wave is generated, which makes the cells and blood vibrate and generates deep autonomous heat. This deep heat raises the local temperature of the tissue to 39-41.5°C, which expands capillaries and increases blood flow to 3-5 times the usual level, promotes blood microcirculation throughout the body, activates cell activity and endocrine, and improves immunity and self-regulation. It has the ability to heal (Genki), so it is called "Genki Booster", and it can promote the recovery of "Genki" by perspiration, dampness and cold release.