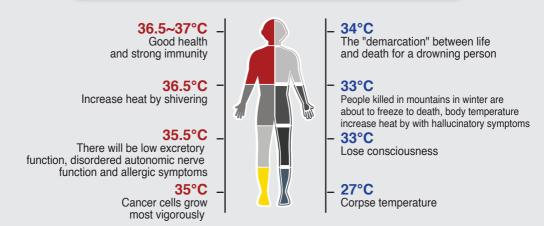

#### **《Temperature Determines Health》**

The Popular book "Temperature Determines Health" proposes that the normal body temperature of the human body is 36.5 to 37.1 °C. When the body temperature rises 1°C higher than the normal value, the immunity will instantly increase by 5-6 times. On the contrary, when the body temperature drops by 1°C, the immunity will be reduced by more than 30%, and the metabolism of cells in the body will be reduced by about 50%.

Dr. Takeshi Ishihara Senior Consultant of Former Prime Minister of Japan

All Diseases Start From The Cold, And The Cold Is Trapped From The Feet

People's feet are far away from the heart, and the blood circulation of the lower extremities is retrograde and upward, and the blood circulation is slow. The normal body temperature is generally around 36.5  $^{\circ}$ C, and the temperature of the toes is sometimes only 25  $^{\circ}$ C.