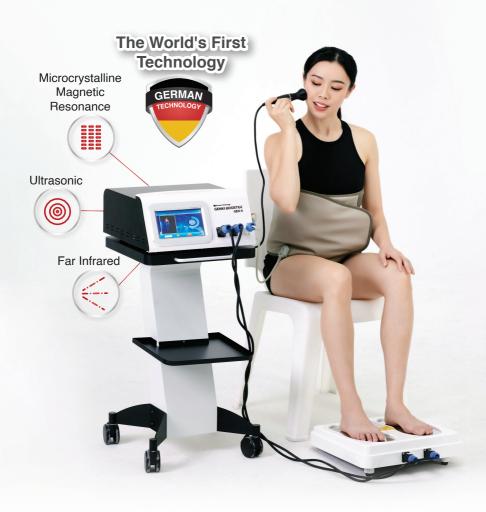

#### **GENKI BOOSTER**

Humans are warm-blooded, and temperature determines birth, aging, sickness and death

Genki Booster adopts German microcrystalline magnetic resonance technology. Through contact with the sole of the foot, a resonant energy wave is generated, which makes the cells and blood vibrate and generates deep autonomous heat. This deep heat raises the local temperature of the tissue to 39-41.5°C, which expands capillaries and increases blood flow to 3-5 times the usual level, promotes blood microcirculation throughout the body, activates cell activity and endocrine, and improves immunity and self-regulation. It has the ability to heal (Genki), so it is called "Genki Booster", and it can promote the recovery of "Genki" by perspiration, dampness and cold release.

When Genki Booster conducts resonance energy waves from the acupoints on the soles of the feet to the human body, it flows through the whole body through the kidney, spleen, liver, stomach, gallbladder, and bladder meridians, which will form an energy phenomenon similar to "qigong", which warms the blood of the whole body. promote the blood circulation of the whole body, achieve the filling of qi and blood, and regulate the cold and damp symptoms.