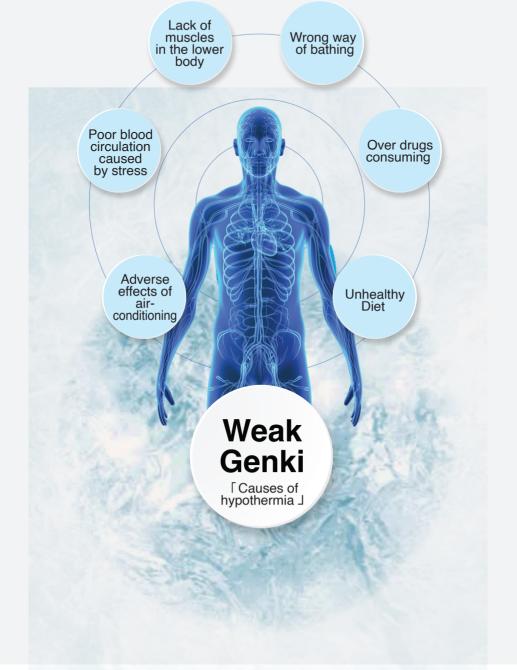

le's feet are far away from the heart, and the blood circulation of the lower extremities is retrograde and upward, and the blood circulation is slow. The normal body temperature is generally around 36.5  $^{\circ}$ C, and the temperature of the toes is sometimes only 25  $^{\circ}$ C.

When Genki Booster conducts resonance energy waves from the acupoints on the soles of the feet to the human body, it flows through the whole body through the kidney, spleen, liver, stomach, gallbladder, and bladder meridians, which will form an energy phenomenon similar to "qigong", which warms the blood of the whole body. promote the blood circulation of the whole body, achieve the filling of qi and blood, and regulate the cold and damp symptoms.



# Six reasons why people's body temperature is low NOW!



### Adapt to disease:

It is recommended that each household keep one. The treatment cycle can be adjusted as appropriate according to the symptoms.



**Functional** Constipation 15 Days



Rheumatism 25 Days



**Arthritis** 30 Days



50 Days



Stomach Cold Hypertension 50 Days





Diabetes 90 Days



Period Pain 7 Days



Itchy Skin For 15 Days



Chronic Gastritis 30 Days



**Deficiency Cold** Discomfort Insomnia 20 Days

## **Healing Crises**

# **Symptom Healing Crises**

| Symptom                                                                 | ricalling Orises                                                                                                                      |
|-------------------------------------------------------------------------|------------------------