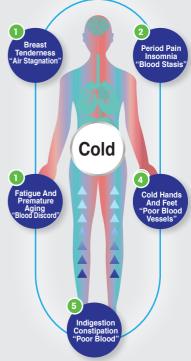

# The three major causes of death are all related to hardening due to dampness and cold!

Insomnia, obesity, eczema, and water retention

are related to dampness and coldness!

Diabetes, gout, fatty liver and other positive diseases

are also hidden body cold syndrome!

Fatigue, hair loss, frequent urination, male virility, and gynecological diseases

are all related to the warmth of the lower body!